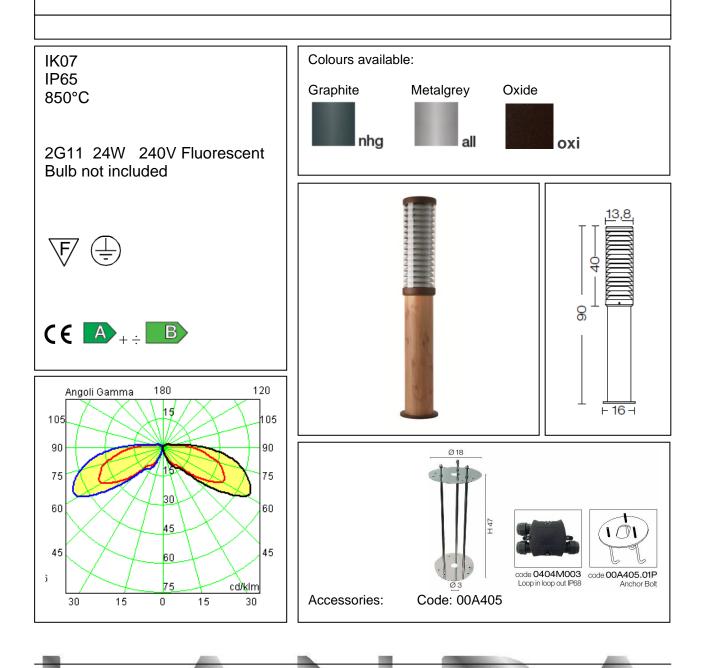

## Polos

Product type: bollard

Body material: Die-casting aluminium EN47100 LCU and extruded aluminium EN AW6060, prior the painting process, washed with stones. Painting made by polyester powder with high resistant against oxidation. Country collection finishing (K) aluminium tube plus a "wood that isn't wood" treatment.

Transparent polycarbonate UV protection

Reflector in steel painted

Screws in A2 stainless steel

 www.landa.it
 LANDA ILLUMINOTECNICA S.p.A.

 Via Rosmini, 13/15 - 25067 Lumezzane S.A. – Brescia – Italy - Tel. +39 030 89 20 966 - Fax +39 030 8921003